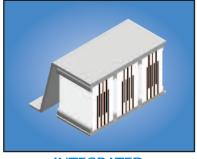

## **Integrated Heat Sink**

Best heat dissipation is achieved by integrating 'heat sink' electrodes with direct connection to the base plate.

INTEGRATED "HEAT SINK" ELECTRODES

**SILVER TOP LEAD** 

Consult Presidio for additional information and samples.