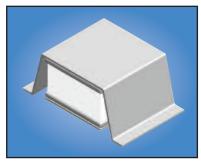

## **Integrated Heat Sink**

Best heat dissipation is achieved by integrating 'heat sink' electrodes with direct connection to the base plate.

## **TYPICAL APPLICATIONS**

- High RF Power for Commercial, Military and Space
- Non-Magnetic and Antenna Applications
- Semiconductor Manufacturing Equipment

SILVER BASE PLATE

VERTICAL STACKED CAPACITORS

INTEGRATED "HEAT SINK" ELECTRODES

**SILVER TOP LEAD** 

Consult Presidio for additional information and samples.