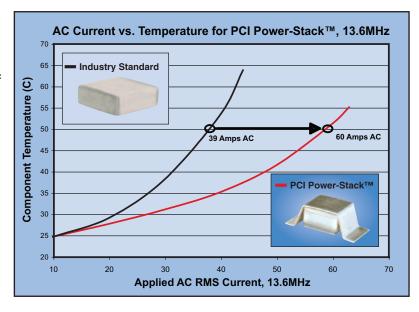

# PRESIDIO COMPONENTS RF POWER-STACK™ CAPACITORS

## PRESIDIO ADVANTAGE

#### **Ultra Lowest ESL**

Typically less than half, as a result of the vertical plate design.

#### **Ultra Low ESR**

Due to internal vertical plate design, high Q porcelain ceramic and capacitor electrode connection directly to the printed circuit board.

## **Integrated Heat Sink**

Best heat dissipation is achieved by integrating 'heat sink' electrodes with direct connection to the base plate.

### **Best Vibration Performance**

Robust base plate and dual top lead attachment provide superior vibration tolerance.

## **TYPICAL APPLICATIONS**

- High RF Power for Commercial, Military and Space
- Non-Magnetic and Antenna Applications
- Semiconductor Manufacturing Equipment





SILVER BASE PLATE



VERTICAL STACKED CAPACITORS



INTEGRATED "HEAT SINK" ELECTRODES



**SILVER TOP LEAD** 

Consult Presidio for additional information and samples.